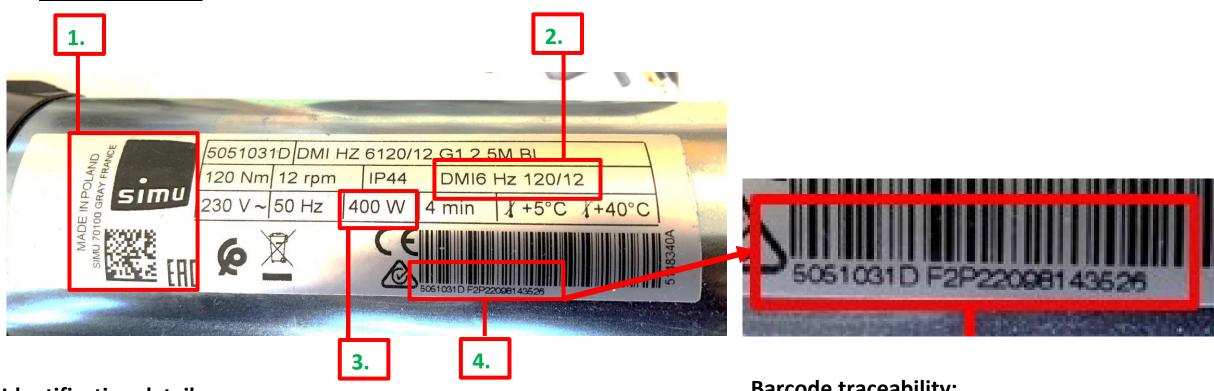

## **Identification details:**

- Made in Poland and Simu brand
- Model details (DMI6 Hz 80/12 or DMI6 Hz 100/12 or DMI6 Hz 120/12)
- Rated power input (290 W or 350 W or 400 W)
- Manufacturing date (1 February 2019 to 31 August 2021)
- Barcode year & day codes between 19032 to 21243 See barcode traceability .

## **Barcode traceability:**

Example barcode: (5061031DF2P22098143526):

- 5061031D: Technical reference
- F2P: Production code
- 22098: XX year, XXX day (Recalled product between 19032 to 21243)
- 143526: XX hour, XX minute, XX second