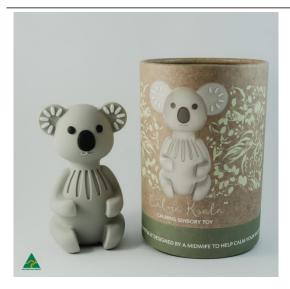

## Do you own this product?

**Calma Koala Calming Sensory Toy** 

Dates sold: 17/06/2023 - 27/03/2024

Why the product is recalled: The product does not comply with the mandatory standard for toys for children up to and including 36 months of age.

The eyes and nose may detach from the toy creating small parts.

**Hazard:** There is a risk of choking, suffocation, or death to young children if the small parts detach or come loose.

- 1. Consumers should stop using the affected product immediately and place it out of reach of children.
- 2. Consumers should return the product to their place of purchase for a refund.