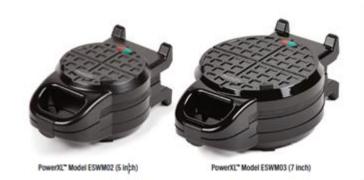

## Do you own this product?

PowerXL™ Stuffed Wafflizer Waffle Makers

Models ESWM02 (5") and ESWM03 (7")

Dates sold: 24 March 2022 to 1 September 2022

Why the product is recalled: Hot pieces of waffle or stuffing may be expelled from the maker during use or upon opening the lid. This defect has occurred and caused injuries in other countries.