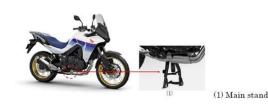

## Do you own this product?

Honda Australia Motorcycles and Power Equipment Pty Ltd — Main Center Stand for Honda XL750 23YM Motorcycles

Main centre stand to fit Honda XL750 motorcycles, 2023 year model.

Stand is sold as a Genuine Honda accessory.

Please see list of affected VINs on <u>the</u> Product Safety Australia website.

Dates sold: 21 April 2023 to 15 November 2023

Why the product is recalled: Due to a welding defect, the spring hook on the main centre stand may break. This may cause the stand to fail whilst riding or standing the motorcycle.

**Hazard:** There is a risk of serious injury or death to the rider or other road users if the spring hook comes loose and the stand fails whilst riding or when standing the motorcycle.

Consumers should contact their nearest Authorised Honda Motorcycle Dealer and arrange for the main centre stand to be inspected and replaced if required, free of charge.