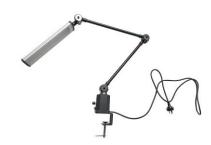

## Do you own this product?

Carbatec Pty Ltd —Carbatec 300mm workshop bar light - CT-WSBL-300V

300mm workshop LED bar light with an 800mm articulated arm and clamp for mounting to a workbench. The light bar tilts and swivels and has variable brightness adjustment.

Product code: CT-WSBL-300V

Dates sold: 10 November 2023 – 18 December 2023

Why the product is recalled: Metal plating of the light's articulated arm is not adequately insulated. The arm may become live if damaged internal wiring comes into contact with the arm.