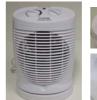

## Home Collection 2000W Oscillating Fan Heater Abode 2000W Oscillating Fan Heater

Woolworths Supermarkets and BIG W take product safety very seriously and wish to advise customers of a product recall on the following products:

## Home Collection 2000W Oscillating Fan Heater

Sold in Woolworths Supermarket stores

Ref No.: 317034 Model No.: NFE200

## Abode 2000W Oscillating Fan Heater

Sold in BIG W stores

Keycode No.: 8126597 Model No.: NFE200

These products have been sold in Woolworths Supermarkets and BIG W stores nationwide from March 2011 to 24<sup>th</sup> May 2011.