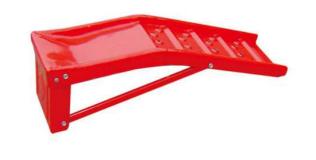

## **RADUM 900KG CAR RAMP**

Radum is conducting a recall of the 900kg car ramps sold in pairs. The car ramps have been sold online and at Radum's premises between 2009 and May 2016 and shown as Part Number SX2201 on invoices.