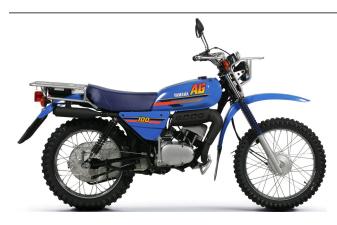

## Do you own this product?

Yamaha Motor Australia Pty. Ltd.
— Yamaha AG100

Agricultural motorcycle Model year 2016

Dates sold: 29 August 2016 – 6 June 2019