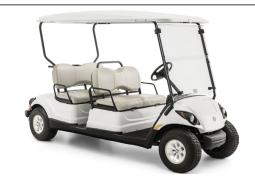

## Do you own this product?

Yamaha 4 and 6 seater golf cars

Models DR2A Fleet, PTV and SVC.

Dates sold: 1 January 2017 - 23 May 2023

Why the product is recalled: In affected golf cars, the headlight and USB plug fitted may not comply with the <u>Australian Electromagnetic Compatibility (EMC) standards</u>.