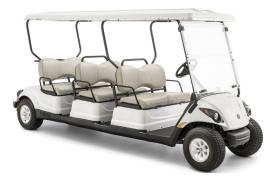

## Do you own this product?

Yamaha 4 and 6 seater golf cars

Models DR2A Fleet, PTV and SVC.

Dates sold: 1 January 2017 - 23 May 2023

Why the product is recalled: In affected golf cars, the headlight and USB plug fitted may not comply with the <u>Australian Electromagnetic Compatibility (EMC) standards</u>.