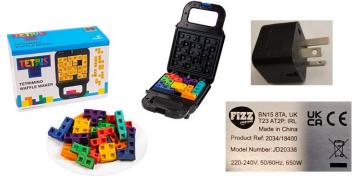

## Do you own this product?

**Tetris Tetrimino Waffle Maker** 

Fizz Creations

Model Number: JD20336

Dates sold: 1st August to

28th November 2023

Why the product is recalled: This product does not comply with the relevant electrical standard. There is no insulation on the base of the power adapter plug contact pins.