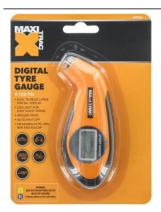

## Maxi Trac digital tyre gauge

Digital tyre pressure gauge for tyres with Schrader valves.

Dates sold:

15 February 2023 - 31 May 2023

Why the product is recalled: The product was sold without the warning information required for products containing button batteries.