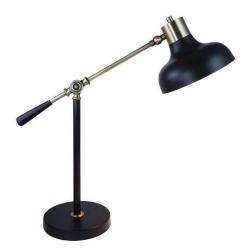

# Product Safety Recall

Collins Pharmacy Table Lamp Black 54cm

Adjustable table lamp
Sold online and instore between 1 October 2021 and 31 August 2022

## Defect:

The power lead passing through the lamps head fixture is missing its outer sheath protection. Inner power wires may become exposed through regular use of the adjustable head.