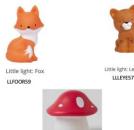

## **Product Safety Recall**

LLLEYE57

Do you own this product?

Pilbeam Living — A Little Lovely Company novelty shaped night lights

Designs include:

LLLEYE57 Leopard, LLTEYE56 Tiger, LLFAMC64 Fairy, LLFOOR59 Fox, LLHOWH69 Little Mushroom