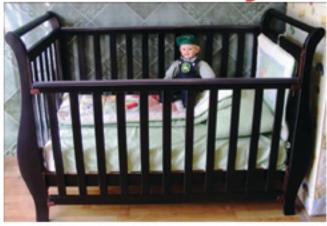

## Product Safety Recall

Sweet Heart Wooden Cot convert to toddler bed Code: B0221, sold by EcheapFurniture.com

**Defect**: The cots do not comply with the Australian mandatory safety standard. The cots fail various design, performance,informative labelling and marking requirements.

Hazard: The drop side mechanism would creat a potential fall hazard. The sharp edges of cots post risks to children. The mattress base fail the entrapment hazard requirements.

What to do: Consumers should stop using the cots and contact Echeapfurniture.com by calling 0430878888 or by emailing: goecheap@gmail.com to arrange for a refund and for the faulty cot to be collected.