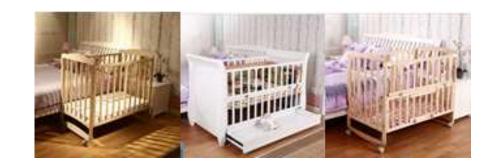

## Wooden Baby Cot Crib Toddler Bed & Wooden Baby Cot Crib Toddler Cradle Bed

**Defect**: The products do not comply with the Australian mandatory safety standard, AS/NZS 2172:2003. The costs fail various design, construction, performance and labelling requirements.

**Hazard**: The cots pose numerous potential risks to infants and children including entrapment, choking and fall hazards.

**What to do**: Consumers should stop using the cots and contact Emall Pty Ltd by calling 0411 383 997 or by emailing <u>920514194@qq.com</u> to arrange for a refund and for the faulty cot to be collected.